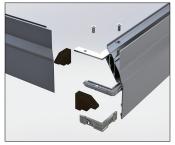

Built bespoke to the size of the opening, using the slim profile, the frame is easy to assemble on sight, making transportation efficient.

## **Design Features**

- Stepped edge unit
- Flush edge unit
- Minimal glazing bars
- Narrow sightlines
- Dual colour powder coating
- Removeable PCV cassette
- Thermally efficient
- Rafter Bar option available for longer runs of fixed glazing