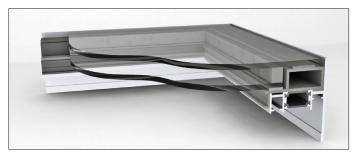

## Flat Rooflight System

Ideal for installation in homes and public buildings our Flat Rooflight System offers the opportunity to bring light into living.

Innovative and practical the made to measure Flat Rooflight has been designed to be fabricator friendly and easy to assemble.

Built bespoke to the size of the opening, using the slim profile, the frame is easy to assemble on sight, making transportation efficient.

## **Design Features**

- Stepped edge unit
- Flush edge unit
- Minimal glazing bars
- Narrow sightlines
- Dual colour powder coating
- Removeable PCV cassette
- Thermally efficient
- Rafter Bar option available for longer runs of fixed glazing