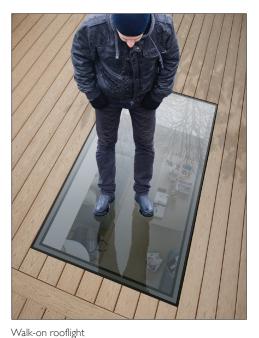

|                           |  |  |  |  |  |
| Design standards               | BS EN 12020-2:2001 Aluminium and aluminium alloys, extruded precision profiles.                                                            |                           |  |  |  |  |  |
|                                | BS 3987:1991 Specification for anodic oxide coatings.                                                                                      |                           |  |  |  |  |  |
|                                | BS EN 12206-1:2021 Paints and varnishes, coating of aluminium and aluminium alloys                                                         |                           |  |  |  |  |  |







Fixed rooflight

Ventilation rooflight



Egress rooflight



Kestrel Aluminium Systems Ltd., 180 Rupert Street, Aston, Birmingham, B7 5DT Tel: 0121 333 3575 • Fax: 0121 333 5335 • Email: info@kestrelaluminium.co.uk • www.kestrelaluminium.co.uk