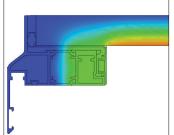

| Application                    | Residential new build, refurbishment and light commercial.                                                                                 |                           |  |  |  |  |  |
|--------------------------------|--------------------------------------------------------------------------------------------------------------------------------------------|---------------------------|--|--|--|--|--|
|                                | 28.4mm unit                                                                                                                                | 30.8mm unit               |  |  |  |  |  |
| Maximum width                  | 1100mm                                                                                                                                     | 1500mm                    |  |  |  |  |  |
| Maximum length                 | 2500mm                                                                                                                                     | 2600mm                    |  |  |  |  |  |
| Glazing options                | 28.4mm double glazed unit                                                                                                                  | 30.8mm double glazed unit |  |  |  |  |  |
| Jointing                       | Mechanical                                                                                                                                 |                           |  |  |  |  |  |
| U-Value                        | $1.2\mathrm{W/m^2K}$ (based on fixed version with IGU centre pane $1.1\mathrm{W/m^2K}$ & upstand $1.250\mathrm{mm}$ x $1.250\mathrm{mm}$ ) |                           |  |  |  |  |  |
| Finishes                       | Mill finish.                                                                                                                               |                           |  |  |  |  |  |
|                                | Etched and anodised Silver AA25 or colours on request.                                                                                     |                           |  |  |  |  |  |
|                                | Polyester powder coat paint. See separate list for standard colour range available.                                                        |                           |  |  |  |  |  |
| Single or dual colour profiles | Option.                                                                                                                                    |                           |  |  |  |  |  |
| Design standards               | BS EN 12020-2:2001 Aluminium and aluminium alloys, extruded precision profiles.                                                            |                           |  |  |  |  |  |
|                                | BS 3987:1991 Specification for anodic oxide coatings.                                                                                      |                           |  |  |  |  |  |
|                                | BS EN 12206-1:2021 Paints and varnishes, coating of aluminium and aluminium alloys                                                         |                           |  |  |  |  |  |